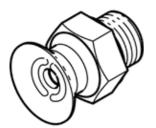

## suction cup VAS-15-1/8-PUR-B Part number: 1396087

**FESTO** 

Sealing ring is not included in the scope of delivery.

## **Data sheet**

| Feature                                       | Value                                            |
|-----------------------------------------------|--------------------------------------------------|
| Suction cup height compensator                | 1.2 mm                                           |
| Nominal size                                  | 3 mm                                             |
| suction cup diameter                          | 15 mm                                            |
| suction cup volume                            | 0.228 cm3                                        |
| Effective suction diameter                    | 12.4 mm                                          |
| Position of connection                        | on top                                           |
| Assembly position                             | Any                                              |
| Suction cup shape                             | round flat                                       |
| Operating pressure                            | -0.95 0 bar                                      |
| Nominal operating pressure                    | -0.7 bar                                         |
| Operating medium                              | Atmospheric air based on ISO 8573-1:2010 [7:-:-] |
| Corrosion resistance classification CRC       | 2 - Moderate corrosion stress                    |
| Ambient temperature                           | -20 60 °C                                        |
| Retention force at nominal operating pressure | 8.5 N                                            |
| Product weight                                | 11 g                                             |
| Mounting type                                 | Via vacuum port                                  |
| Vacuum connection                             | G1/8                                             |
| Colour                                        | blue                                             |
| Shore hardness                                | 60 +/- 5                                         |
| Material of threaded plug                     | Brass                                            |
| Materials note                                | Conforms to RoHS                                 |
| Material suction cup                          | PUR                                              |