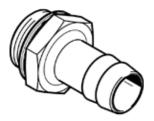

## barbed hose fitting N-1/8-P-6-MS Part number: 15630

**FESTO** 

Brass version

## **Data sheet**

| Feature                                       | Value                                                                       |
|-----------------------------------------------|-----------------------------------------------------------------------------|
| Nominal size                                  | 4.5 mm                                                                      |
| Type of seal on screw-in stud                 | Sealing ring                                                                |
| Operating pressure complete temperature range | -0.95 16 bar                                                                |
| Operating medium                              | Compressed air in accordance with ISO8573-1:2010 [7:-:-]                    |
| Note on operating and pilot medium            | Lubricated operation possible (subsequently required for further operation) |
| Corrosion resistance classification CRC       | 1 - Low corrosion stress                                                    |
| Pneumatic connection, port 1                  | Male thread G1/8                                                            |
| Pneumatic connection, port 2                  | For tubing internal diameter 6 mm                                           |
| Materials note                                | Conforms to RoHS                                                            |