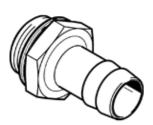

## **barbed hose fitting N-1/2-P-13-MS** Part number: 15636

Brass version

## Data sheet

| Feature                                       | Value                                                                       |
|-----------------------------------------------|-----------------------------------------------------------------------------|
| Nominal size                                  | 11 mm                                                                       |
| Type of seal on screw-in stud                 | Sealing ring                                                                |
| Operating pressure complete temperature range | -0.95 16 bar                                                                |
| Operating medium                              | Compressed air in accordance with ISO8573-1:2010 [7:-:-]                    |
| Note on operating and pilot medium            | Lubricated operation possible (subsequently required for further operation) |
| Corrosion resistance classification CRC       | 1 - Low corrosion stress                                                    |
| Pneumatic connection, port 1                  | Male thread G1/2                                                            |
| Pneumatic connection, port 2                  | For tubing internal diameter 13 mm                                          |
| Materials note                                | Conforms to RoHS                                                            |