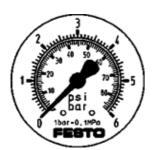

## flanged precision pressure gauge FMAP-63-6-1/4-EN Part number: 161130

**FESTO** 

With display unit in bar and psi.

## **Data sheet**

| Feature                            | Value                       |
|------------------------------------|-----------------------------|
| Indicating range [bar]             | 0 6 bar                     |
| Conforms to standard               | EN 837-1                    |
| Nominal size of pressure gauge     | 63                          |
| Design structure                   | Bourdon-tube pressure gauge |
| Mounting type                      | Front panel installation    |
| Operating medium                   | Inert gases                 |
|                                    | Neutral fluids              |
| Operating pressure                 | 0 6 bar                     |
| Alternating load factor            | 0.66                        |
| Measurement accuracy class         | 1                           |
| Protection class                   | IP43                        |
| Medium temperature                 | -20 60 °C                   |
| Ambient temperature                | -20 60 °C                   |
| Materials note                     | Conforms to RoHS            |
| Position of connection             | Rear side central           |
| Pneumatic connection               | G1/4                        |
| Materials in contact with media    | Brass                       |
| Material of threaded plug          | Brass                       |
| Material housing                   | ABS                         |
| Material screen                    | SAN                         |
| Material mounting ring             | Steel                       |
| Housing colour                     | Black                       |
| Product weight                     | 120 g                       |
| Note on operating and pilot medium | No acetylene                |
|                                    | No oxygen                   |