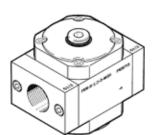

## branching module FRM-H-1/8-D-MINI Part number: 162788 Classic - do not use for new projects

Pneumatic manifold with 4 connections. Modern alternatives can be found by entering the first four characters of the type code in the search field.