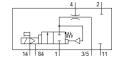

## vacuum generator CPV14-M1H-V95-1/8 Part number: 185868

**FESTO** 

For valve terminal CPV.

## **Data sheet**

| Feature                                 | Value                                                                       |
|-----------------------------------------|-----------------------------------------------------------------------------|
| Nominal size, Laval nozzle              | 0.95 mm                                                                     |
| Assembly position                       | Any                                                                         |
| Ejector characteristic                  | High vacuum                                                                 |
| Operating pressure                      | 3 8 bar                                                                     |
| Max. vacuum                             | 85 %                                                                        |
| Operating medium                        | Compressed air in accordance with ISO8573-1:2010 [7:4:4]                    |
| Note on operating and pilot medium      | Lubricated operation possible (subsequently required for further operation) |
| Corrosion resistance classification CRC | 1 - Low corrosion stress                                                    |
| Medium temperature                      | 0 50 °C                                                                     |
| Ambient temperature                     | 0 50 °C                                                                     |
| Electrical connection                   | Plug                                                                        |
| Mounting type                           | with through hole                                                           |
| Pneumatic connection, port 1            | Sub-base                                                                    |
| Pneumatic connection, port 3            | Sub-base                                                                    |
| Vacuum connection                       | G1/8                                                                        |
| Materials note                          | Conforms to RoHS                                                            |
| Material housing                        | Aluminium die cast                                                          |