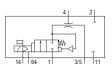

## Data sheet

| Feature                                 | Value                                                                       |
|-----------------------------------------|-----------------------------------------------------------------------------|
| Nominal size, Laval nozzle              | 1.4 mm                                                                      |
| Assembly position                       | Any                                                                         |
| Ejector characteristic                  | High vacuum                                                                 |
| Operating pressure                      | 3 8 bar                                                                     |
| Max. vacuum                             | 85 %                                                                        |
| Operating medium                        | Compressed air in accordance with ISO8573-1:2010 [7:4:4]                    |
| Note on operating and pilot medium      | Lubricated operation possible (subsequently required for further operation) |
| Corrosion resistance classification CRC | 1 - Low corrosion stress                                                    |
| Medium temperature                      | 0 50 °C                                                                     |
| Ambient temperature                     | 0 50 °C                                                                     |
| Electrical connection                   | Plug                                                                        |
| Mounting type                           | with through hole                                                           |
| Pneumatic connection, port 1            | Sub-base                                                                    |
| Pneumatic connection, port 3            | Sub-base                                                                    |
| Vacuum connection                       | G1/4                                                                        |
| Materials note                          | Free of copper and PTFE                                                     |
|                                         | Conforms to RoHS                                                            |
| Material housing                        | Aluminium die cast                                                          |