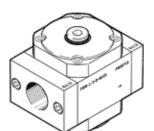

## branching module FRM-1/2-D-MAXI Part number: 186524 Classic - do not use for new projects

Pneumatic manifold with 4 connections.

Modern alternatives can be found by entering the first four characters of the type code in the search field.