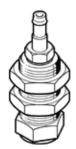

## suction cup holder ESH-HA-4-PK Part number: 189200

without height compensator, vacuum connection at top, compensator secured by two hexagonal nuts.