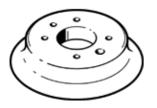

## vacuum suction cup ESV-100-SF Part number: 191010

Wearing part, easily replaceable

## **Data sheet**

| Feature                                       | Value                                            |
|-----------------------------------------------|--------------------------------------------------|
| Min. workpiece radius                         | 460 mm                                           |
| suction cup diameter                          | 100 mm                                           |
| suction cup volume                            | 29.779 cm3                                       |
| Position of connection                        | on top                                           |
| Assembly position                             | Any                                              |
| Suction cup shape                             | round flat                                       |
| Operating medium                              | Atmospheric air based on ISO 8573-1:2010 [7:-:-] |
| Food-safe                                     | See Supplementary material information           |
| Ambient temperature                           | -10 200 °C                                       |
| Retention force at nominal operating pressure | 503.6 N                                          |
| Product weight                                | 59 g                                             |
| Colour                                        | Grey                                             |
| Shore hardness                                | 60 +/- 5                                         |
| Materials note                                | Free of copper and PTFE                          |
|                                               | Conforms to RoHS                                 |
| Material suction cup                          | FPM                                              |