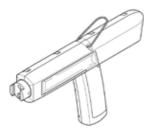

## Clip fix tool AGTC-T-SG-1 Part number: 2927782





## **Data sheet**

| Feature                                 | Value                                                    |
|-----------------------------------------|----------------------------------------------------------|
| Valve function                          | 3/2 closed, monostable                                   |
| Pneumatic connection, port 1            | Female thread 1/4                                        |
| Type of actuation                       | mechanical                                               |
| Operating pressure                      | 2 6 bar                                                  |
| Ambient temperature                     | 5 40 °C                                                  |
| Material housing                        | PA-reinforced