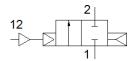

## pneumatic valve VLX-2-3/8-MS Part number: 34433

**FESTO** 

2/2-way function, pneumatically actuated, brass version.

## **Data sheet**

| Feature                    | Value                                                    |
|----------------------------|----------------------------------------------------------|
| Design structure           | Diaphragm valve                                          |
| Type of actuation          | pneumatic                                                |
| Sealing principle          | soft                                                     |
| Assembly position          | Any                                                      |
| Mounting type              | Line installation                                        |
| Process valve connection   | G3/8                                                     |
| Nominal size               | 13 mm                                                    |
| Valve function             | 2/2 closed, monostable                                   |
| Flow direction             | non reversible                                           |
| Medium pressure            | 1 10 bar                                                 |
| Exhaust-air function       | not throttleable                                         |
| Type of reset              | Air spring                                               |
| Type of piloting           | Piloted                                                  |
| Pilot medium               | Compressed air in accordance with ISO8573-1:2010 [7:-:-] |
| Medium                     | Filtered compressed air, degree of filtration 200 μm     |
| Medium temperature         | -10 80 °C                                                |
| Ambient temperature        | -10 60 °C                                                |
| Standard nominal flow rate | 3,800 l/min                                              |
| Material housing           | Brass                                                    |
| Material screws            | High alloy steel, non-corrosive                          |
| Material number, screw     | 1.4301                                                   |
| Product weight             | 470 g                                                    |