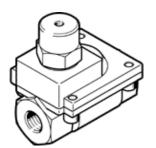

## pneumatic valve VLX-2-3/8-MS Part number: 34433

**FESTO** 

2/2-way function, pneumatically actuated, brass version.