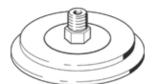

## suction cup VAS-100-1/4-NBR Part number: 34586

**FESTO** 

With sealing ring OL.

## **Data sheet**

| Feature                                       | Value                                            |
|-----------------------------------------------|--------------------------------------------------|
| Nominal size                                  | 4 mm                                             |
| suction cup diameter                          | 100 mm                                           |
| Effective suction diameter                    | 85 mm                                            |
| Position of connection                        | on top                                           |
| Suction cup shape                             | round flat                                       |
| Operating medium                              | Atmospheric air based on ISO 8573-1:2010 [7:-:-] |
| Ambient temperature                           | -20 80 °C                                        |
| Breakaway force at 70% vacuum                 | 397 N                                            |
| Retention force at nominal operating pressure | 397 N                                            |
| Mounting thread                               | G1/4                                             |
| suction cup mounting                          | G 1/4                                            |
| Vacuum connection                             | G1/4                                             |
| Colour                                        | Black                                            |
| Shore hardness                                | 70 +/- 5                                         |
| Material of threaded plug                     | Zinc die-casting                                 |
| Materials note                                | Conforms to RoHS                                 |
| Material suction cup                          | NBR                                              |