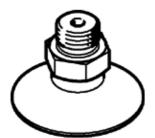

## suction cup VAS-55-1/4-NBR Part number: 36144

**FESTO** 

With sealing ring OL.

## **Data sheet**

| Feature                                       | Value                                            |
|-----------------------------------------------|--------------------------------------------------|
| Nominal size                                  | 4 mm                                             |
| suction cup diameter                          | 55 mm                                            |
| Effective suction diameter                    | 44 mm                                            |
| Position of connection                        | on top                                           |
| Suction cup shape                             | round flat                                       |
| Operating medium                              | Atmospheric air based on ISO 8573-1:2010 [7:-:-] |
| Ambient temperature                           | -20 80 °C                                        |
| Breakaway force at 70% vacuum                 | 106 N                                            |
| Retention force at nominal operating pressure | 106 N                                            |
| Mounting thread                               | G1/4                                             |
| suction cup mounting                          | G 1/4                                            |
| Vacuum connection                             | G1/4                                             |
| Colour                                        | Black                                            |
| Shore hardness                                | 70 +/- 5                                         |
| Material of threaded plug                     | Zinc die-casting                                 |
| Materials note                                | Conforms to RoHS                                 |
| Material suction cup                          | NBR                                              |