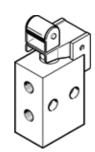

## roller lever valve **R-3-M5**Part number: 3629

**FESTO** 

This type is suitable for vacuum.