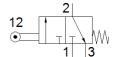

## **Data sheet**

| Feature                            | Value                                                                       |
|------------------------------------|-----------------------------------------------------------------------------|
| Valve function                     | 3/2 closed, monostable                                                      |
| Type of actuation                  | mechanical                                                                  |
| Standard nominal flow rate         | 80 l/min                                                                    |
| Operating pressure                 | -0.95 8 bar                                                                 |
| Design structure                   | Poppet seat                                                                 |
| Nominal size                       | 2 mm                                                                        |
| Type of piloting                   | direct                                                                      |
| Operating medium                   | Compressed air in accordance with ISO8573-1:2010 [-:-:-]                    |
| Note on operating and pilot medium | Lubricated operation possible (subsequently required for further operation) |
| Ambient temperature                | -10 60 °C                                                                   |
| Actuating force                    | 16.5 N                                                                      |
| Product weight                     | 40 g                                                                        |
| Mounting type                      | with through hole                                                           |
| Pneumatic connection, port 1       | M5                                                                          |
| Pneumatic connection, port 2       | M5                                                                          |
| Material seals                     | NBR                                                                         |
| Material housing                   | Zinc die-casting                                                            |