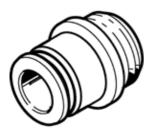

## push-in fitting NPQR-DK-G38-Q10 Part number: 8085667





## **Data sheet**

| Feature                                       | Value                                                    |
|-----------------------------------------------|----------------------------------------------------------|
| Size                                          | Standard                                                 |
| Nominal size                                  | 7.3 mm                                                   |
| Type of seal on screw-in stud                 | Sealing ring                                             |
| Assembly position                             | Any                                                      |
| Container size                                | 1                                                        |
| Design structu