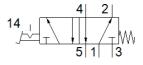

## **Data sheet**

| Feature                      | Value                                                    |
|------------------------------|----------------------------------------------------------|
| Valve function               | 5/2 bistable                                             |
| Type of actuation            | manual                                                   |
| Standard nominal flow rate   | 550 l/min                                                |
| Operating pressure           | -0.95 10 bar                                             |
| Design structure             | Poppet seat                                              |
| Type of reset                | mechanical spring                                        |
| Nominal size                 | 7 mm                                                     |
| Assembly position            | Any                                                      |
| Type of piloting             | direct                                                   |
| Flow direction               | non reversible                                           |
| Operating medium             | Compressed air in accordance with ISO8573-1:2010 [7:4:4] |
| Ambient temperature          | -10 60 °C                                                |
| Actuating force              | 82 N                                                     |
| Product weight               | 1,845 g                                                  |
| Mounting type                | with through hole                                        |
| Pneumatic connection, port 1 | G1/4                                                     |
| Pneumatic connection, port 2 | G1/4                                                     |
| Pneumatic connection, port 3 | G1/4                                                     |
| Pneumatic connection, port 4 | G1/4                                                     |
| Pneumatic connection, port 5 | G1/4                                                     |
| Material seals               | NBR                                                      |
| Material housing             | Aluminium die cast                                       |