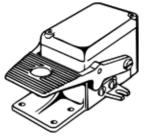

## foot valve with detent FP-5-1/4-B Part number: 8997

detenting This type is suitable for vacuum.